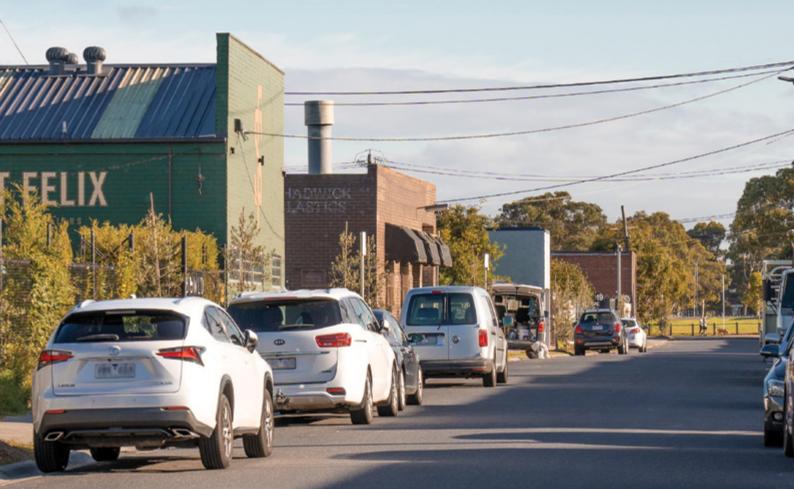

#### PRECINCT snapshot

Mordi Village is a 7.5 hectare precinct of industrial-zoned land located in the bayside suburb of Mordialloc.

109 commercial properties support approximately 330 local jobs in light industrial activities, including transport equipment manufacturing, automotive repair, and food product manufacturing. The precinct also includes hospitality, retail, and cultural activities, such as breweries, pubs, restaurants, and art studios.

With direct access to Governor Road and bordered by a residential area to the west and public open spaces to the north, east and south, Mordi Village is strategically located with good access to major transport routes and the vibrant shopping strip and restaurants on Main Street.