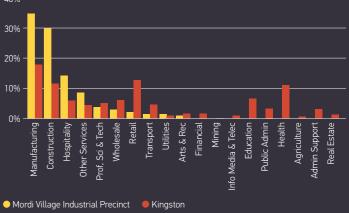

# MAIN STREET

a strong jobs growth of 27.2%.

20%

In terms of jobs, Food and Beverage Services and Construction Services was the major driver of job growth.

From 2016 to 2021, Mordi Village experienced

This growth is well above the Kingston LGA average and the Greater Melbourne average.