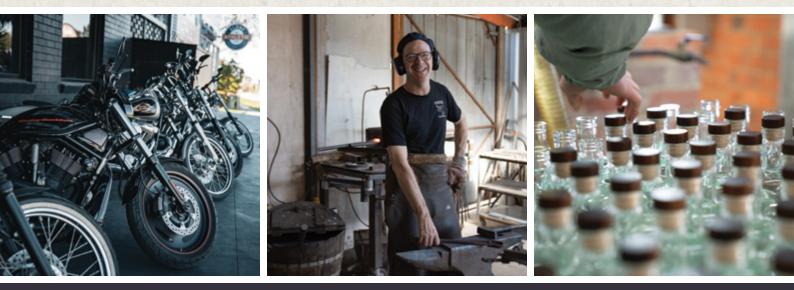

#### PRECINCT snapshot

Mordi Village is a 7.5 hectare precinct of industrial-zoned land located in the bayside suburb of Mordialloc.

109 commercial properties support approximately 330 local jobs in light industrial activities, including transport equipment manufacturing, automotive repair, and food product manufacturing. The precinct also includes hospitality, retail, and cultural activities, such as breweries, pubs, restaurants, and art studios.