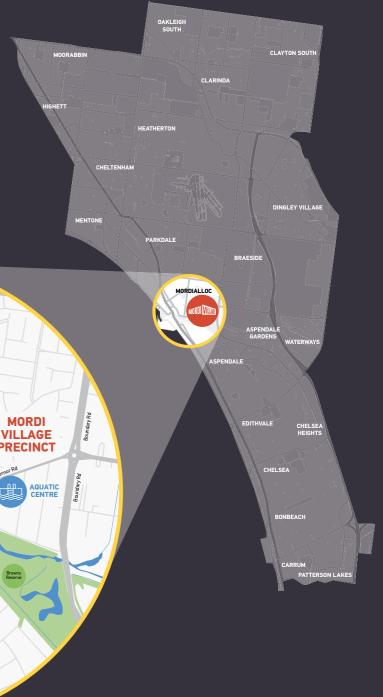

#### PRECINCT snapshot

Mordi Village is a 7.5 hectare precinct of industrial-zoned land located in the bayside suburb of Mordialloc.

109 commercial properties support approximately 330 local jobs in light industrial activities, including transport equipment manufacturing, automotive repair, and food product manufacturing. The precinct also includes hospitality, retail, and cultural activities, such as breweries, pubs, restaurants, and art studios.

With direct access to Governor Road and bordered by a residential area to the west and public open spaces to the north, east and south, Mordi Village is strategically located with good access to major transport routes and the vibrant shopping strip and restaurants on Main Street.

Mordialloc Station is approximately a 10-minute walk away and offers regular services in the Melbourne CBD.