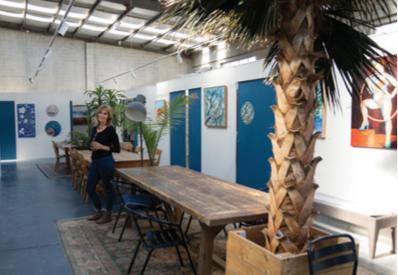

#### PRECINCT snapshot

Mordi Village is a 7.5 hectare precinct of industrial-zoned land located in the bayside suburb of Mordialloc.

109 commercial properties support approximately 330 local jobs in light industrial activities, including transport equipment manufacturing, automotive repair, and food product manufacturing. The precinct also includes hospitality, retail, and cultural activities, such as breweries, pubs, restaurants, and art studios.