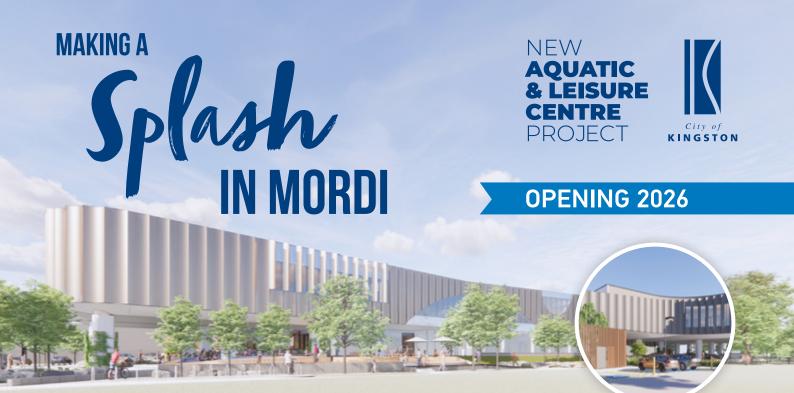

Sources: ABS Census of Population and Housing, 2016 and 2021; and .id consulting pty ltd 2023

Located on Governor Road Mordialloc, the new aquatic centre is expected to welcome over 400,000 visitors annually. It will be a hub for the local Kingston community's health, well-being, and aquatic education needs.

The new facility will feature an indoor 50-metre multi-purpose pool, warm water, learn-to-swim, and leisure pools, as well as a gymnasium, group fitness spaces, and indoor/outdoor café.