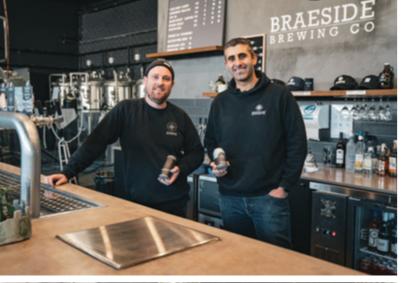

#### PRECINCT snapshot

Mordi Village is a 7.5 hectare precinct of industrial-zoned land located in the bayside suburb of Mordialloc.

109 commercial properties support approximately 330 local jobs in light industrial activities, including transport equipment manufacturing, automotive repair, and food product manufacturing. The precinct also includes hospitality, retail, and cultural activities, such as breweries, pubs, restaurants, and art studios.