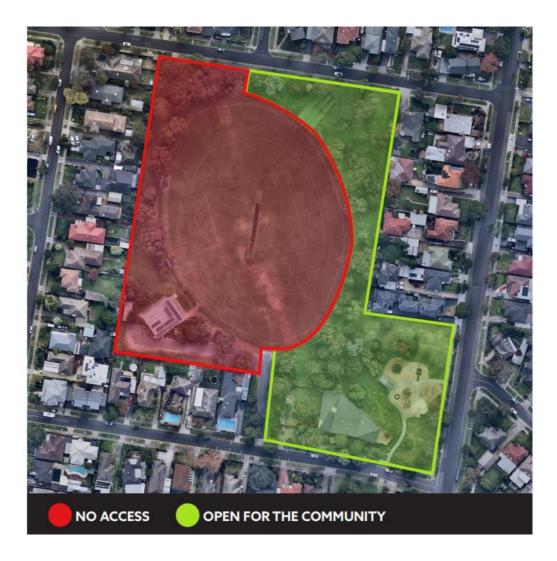

#### **Timing and impacts**

The works are scheduled to commence in September and are due for completion by early April 2025, weather permitting.

The sportsground, areas of the passive open space and the pavilion will be fenced off during works for the safety of the community. *Please refer to the map overleaf for details.* 

Community groups or schools wishing to book the reserve during this time will be offered an alternative nearby.

The adjoining playground will not be impacted and will remain open to the community.

At times, traffic may be impacted as trucks and heavy machinery move in and out of the reserve. We apologise for any inconvenience during the project and will minimise disruption wherever possible while maintaining a safe work site.